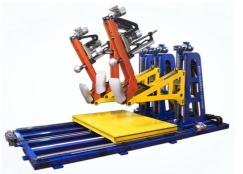

# ACTUATORS STANDARD PERFORMANCES

ARIES has developed various systems for bumper testing to comply with main international standards:

ECE - FMVSS - CMVSS - RCAR - IIHS - ALLIANZ - ...

info@aries.com.es

www.aries.com.es