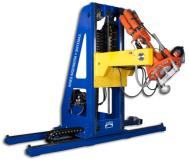

# STATIC TESTING SYSTEM

SEAT BELT ANCHORAGE

SEAT AND HEAD RESTRAINT

SEAT RESISTANCE