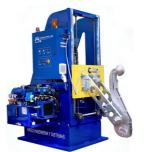

# ACTUATORS STANDARD PERFORMANCES

ARIES has developed various systems for bumper testing to comply with main international standards:

ECE - FMVSS - CMVSS - RCAR - IIHS - ALLIANZ - ...

info@aries.com.es

www.aries.com.es