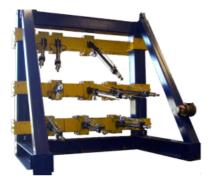

### ACTUATORS STANDARD PERFORMANCES

ARIES sled systems faithfully reproduce inertial effects of real crashes without destroying the vehicle.

Propulsion: AC Motor - Bungee Cords

Deceleration: Bending Bar - PU Tubes