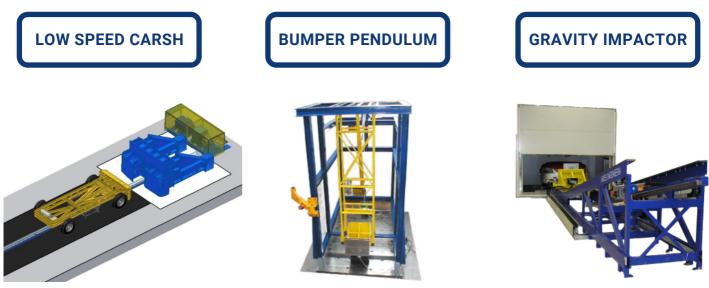

# ACTUATORS STANDARD PERFORMANCES

ARIES has developed various systems for bumper testing to comply with main international standards:

ECE - FMVSS - CMVSS - RCAR - IIHS - ALLIANZ - ...

info@aries.com.es

www.aries.com.es