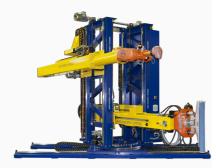

### ACTUATORS STANDARD PERFORMANCES

ARIES sled systems faithfully reproduce inertial effects of real crashes without destroying the vehicle.

Propulsion: AC Motor - Bungee Cords

Deceleration: Bending Bar - PU Tubes