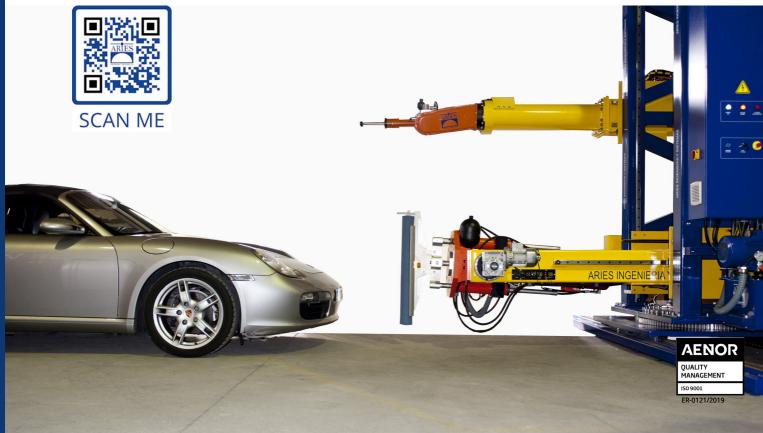

# **IMPACTOR LAUNCHERS**

ARIES launcher family is designed to test pedestrian safety and components.

UNIVERSAL LAUNCHER

LITE LAUNCHER

COMPACT LAUNCHER

The launchers are designed to have the flexibility to install different impact modules: Ejection mitigation, free flight head form, interiors pendulum, leg forms, misuse, knee form, head forms, FMH...