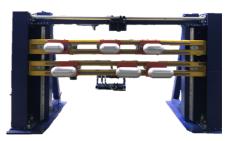

# STATIC TESTING SYSTEM

SEAT BELT ANCHORAGE

SEAT AND HEAD RESTRAINT

SEAT RESISTANCE