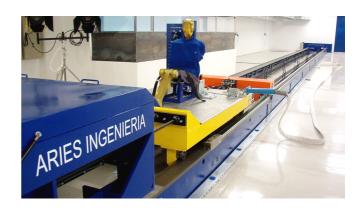

### ACTUATORS STANDARD PERFORMANCES

ARIES sled systems faithfully reproduce inertial effects of real crashes without destroying the vehicle.

Propulsion: AC Motor - Bungee Cords

Deceleration: Bending Bar - PU Tubes